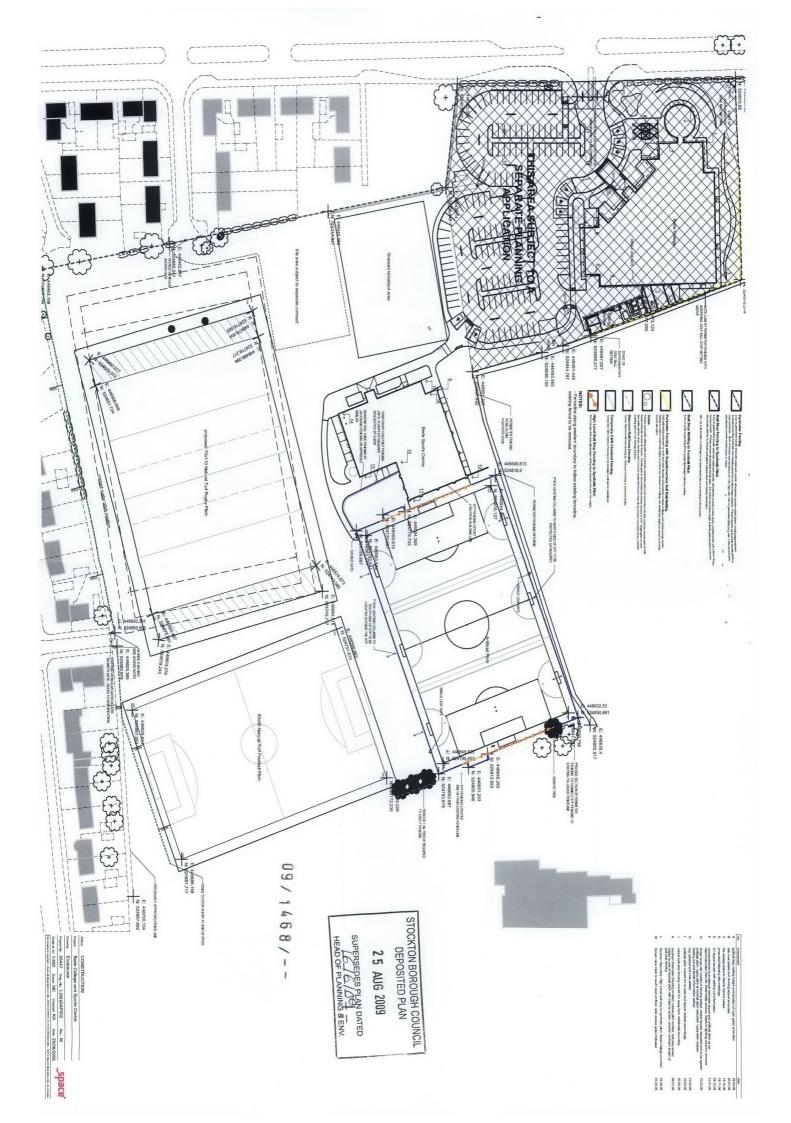

Proposed line of 2.4m high perimeter fencing

Previously approved 2.4m fencing line



Proposed line of ball stop fencing



Previously approved line of ball stop fencing (minimum of 2m off boundary)



PROVIDE SI FENCING T EXISTING P boundary to follow existing fenceline, red. 5 metre high weld mesh fencing ERIMETER FENCING RETURNS 448540.813 524816.9 6NGLE LEA E: 446646 N: 524813. urtificial Pitch STP FENCING OFFSET 3.5M FROM BUILDING L orts Centre 46555.615 UT FENCING LISHED —— IT 5m high ball stop netting above weld mesh fencing PTICH LIGHTING COLUMNS TO SOUTH SIDE OF STP TO BE LOCATED OUTSIDE THE STP ENCING BY Proposed fencing to all weather sports pitch

## List of objector addresses;

Mr Keenan – 21 Low Grange Avenue, Billingham
Mr J Millar and Mrs D Hutchinson – 25 Low Grange A