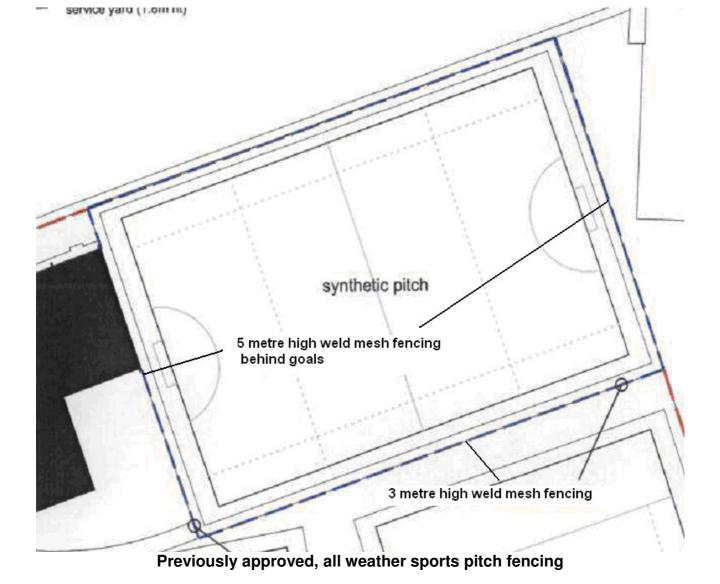

Proposed line of 2.4m high perimeter fencing

Previously approved 2.4m fencing line

Proposed line of ball stop fencing

Previously approved line of ball stop fencing (minimum of 2m off boundary)

PROVIDE SI FENCING T EXISTING P boundary to follow existing fenceline, red. 5 metre high weld mesh fencing ERIMETER FENCING RETURNS 448540.813 524816.9 6NGLE LEA E: 446646 N: 524813. urtificial Pitch STP FENCING OFFSET 3.5M FROM BUILDING L orts Centre 46555.615 UT FENCING LISHED —— IT 5m high ball stop netting above weld mesh fencing PTICH LIGHTING COLUMNS TO SOUTH SIDE OF STP TO BE LOCATED OUTSIDE THE STP ENCING BY Proposed fencing to all weather sports pitch