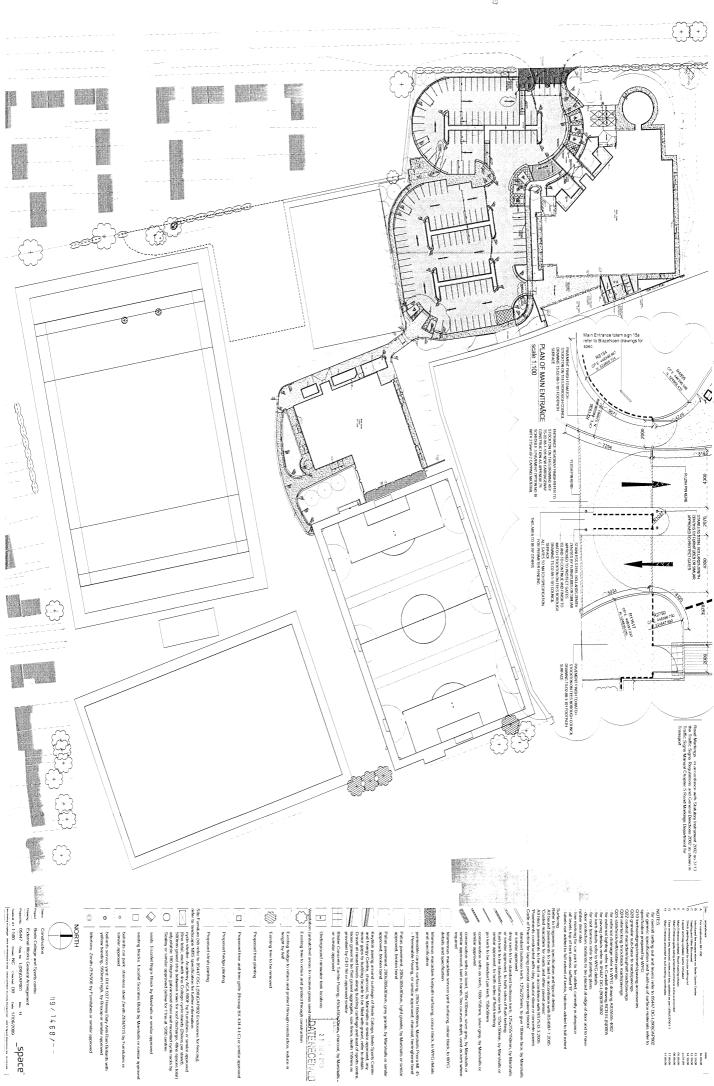

Proposed line of 2.4m high perimeter fencing

Previously approved 2.4m fencing line



Proposed line of ball stop fencing



Previously approved line of ball stop fencing (minimum of 2m off boundary)



PROVIDE SI FENCING T EXISTING P boundary to follow existing fenceline, red. 5 metre high weld mesh fencing ERIMETER FENCING RETURNS 448540.813 524816.9 6NGLE LEA E: 446646 N: 524813. urtificial Pitch STP FENCING OFFSET 3.5M FROM BUILDING L orts Centre 46555.615 UT FENCING LISHED —— IT 5m high ball stop netting above weld mesh fencing PTICH LIGHTING COLUMNS TO SOUTH SIDE OF STP TO BE LOCATED OUTSIDE THE STP ENCING BY Proposed fencing to all weather sports pitch

## List of objector addresses;

Mr Keenan – 21 Low Grange Avenue, Billingham
Mr J Millar and Mrs D Hutchinson – 25 Low Grange