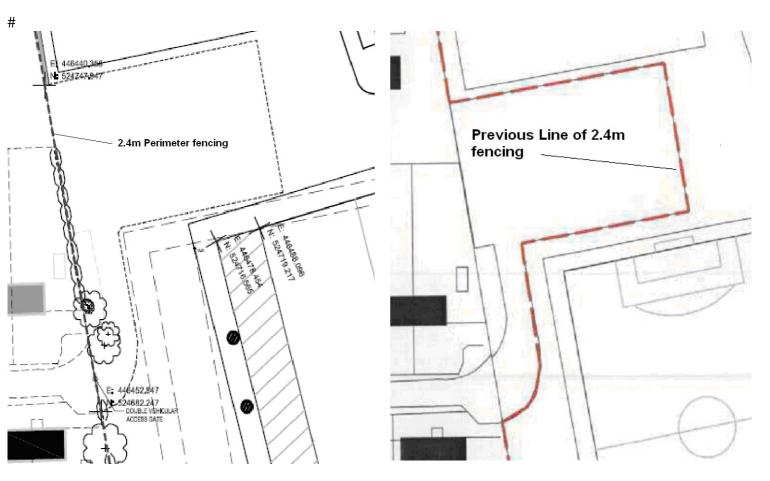

Proposed line of 2.4m high perimeter fencing

Previously approved 2.4m fencing line

Proposed line of ball stop fencing

Previously approved line of ball stop fencing (minimum of 2m off boundary)

PROVIDE SI FENCING T EXISTING P boundary to follow existing fenceline, red. 5 metre high weld mesh fencing ERIMETER FENCING RETURNS 448540.813 524816.9 6NGLE LEA E: 446646 N: 524813. urtificial Pitch STP FENCING OFFSET 3.5M FROM BUILDING L orts Centre 46555.615 UT FENCING LISHED —— IT 5m high ball stop netting above weld mesh fencing PTICH LIGHTING COLUMNS TO SOUTH SIDE OF STP TO BE LOCATED OUTSIDE THE STP ENCING BY Proposed fencing to all weather sports pitch