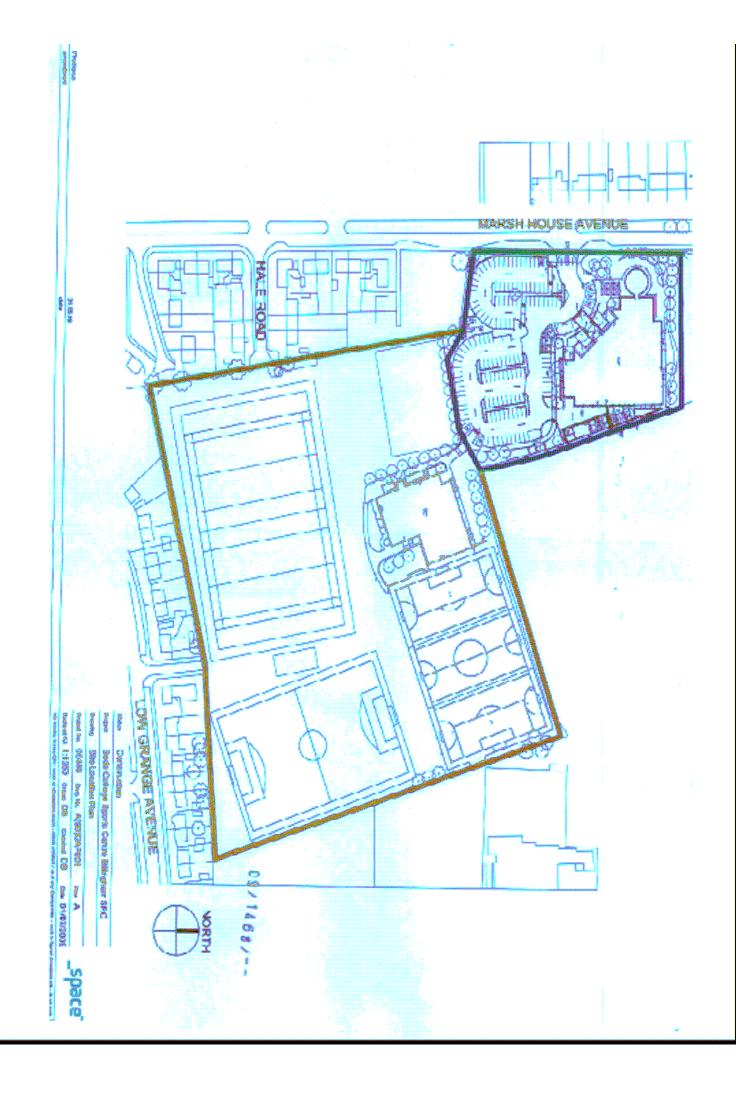

Proposed line of 2.4m high perimeter fencing

Previously approved 2.4m fencing line



Proposed line of ball stop fencing



Previously approved line of ball stop fencing (minimum of 2m off boundary)



PROVIDE SI FENCING T EXISTING P boundary to follow existing fenceline, red. 5 metre high weld mesh fencing ERIMETER FENCING RETURNS 448540.813 524816.9 6NGLE LEA E: 446646 N: 524813. urtificial Pitch STP FENCING OFFSET 3.5M FROM BUILDING L orts Centre 46555.615 UT FENCING LISHED —— IT 5m high ball stop netting above weld mesh fencing PTICH LIGHTING COLUMNS TO SOUTH SIDE OF STP TO BE LOCATED OUTSIDE THE STP ENCING BY Proposed fencing to all weather sports pitch

## List of objector addresses;

Mr Keenan – 21 Low Grange Avenue, Billingham
Mr J Millar and Mrs D Hutchinson – 25 Low Gran