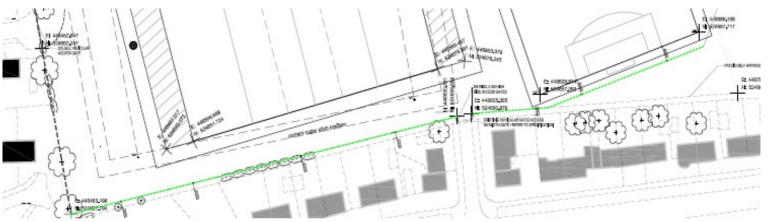

Proposed line of 2.4m high perimeter fencing

Previously approved 2.4m fencing line

Proposed line of ball stop fencing

Previously approved line of ball stop fencing (minimum of 2m off boundary)

PROVIDE SI FENCING T EXISTING P boundary to follow existing fenceline, red. 5 metre high weld mesh fencing ERIMETER FENCING RETURNS 448540.813 524816.9 6NGLE LEA E: 446646 N: 524813. urtificial Pitch STP FENCING OFFSET 3.5M FROM BUILDING L orts Centre 46555.615 UT FENCING LISHED —— IT 5m high ball stop netting above weld mesh fencing PTICH LIGHTING COLUMNS TO SOUTH SIDE OF STP TO BE LOCATED OUTSIDE THE STP ENCING BY Proposed fencing to all weather sports pitch